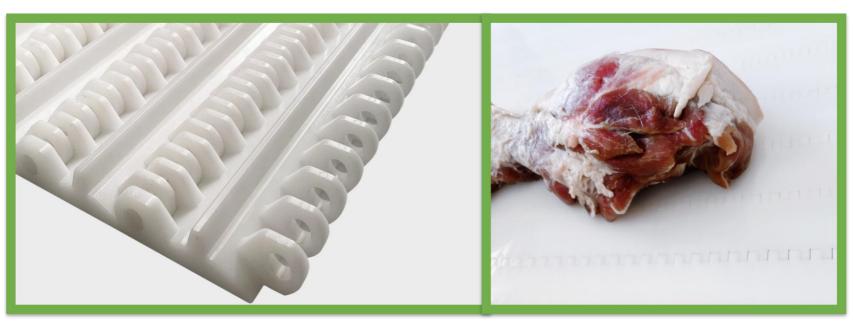

## **WELDON** APPLIED TO PORK, BEEF, POULTRY PROCESSED LINE

WELDON OFFERS SOLUTIONS

### FOOD GRADE MATERIAL EASY TO BE CLEANED OPEN BOTTOM DESIGN

#### **MODULAR STRAIGHT BELT- 1800 FLAT TOP**

1800 SERIES FLAT TOP CHAIN 2"PITCH-50.8mm PIN MATERIAL: PBT (WHITE)

- SMOOTH SURFACE
- COMPLETE CHAIN PIECE
- FOR PROCESSED BUTCHER INDUSTRY
- FDA CERTIFICATE