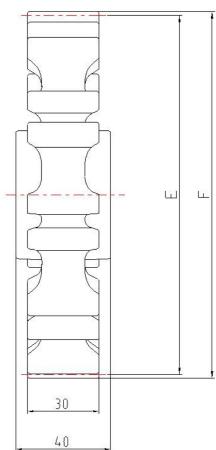

### **1800 SERIES STANDARD INJECTION SPROCKET**

| Name                                             | Model no.     | Teeth no. | Bore<br>mm | Pitch diameter<br>mm | Outside<br>diameter mm | Hub width<br>mm |
|--------------------------------------------------|---------------|-----------|------------|----------------------|------------------------|-----------------|
| 1800 series<br>standard<br>injection<br>sprocket | SC1800-10-R32 |           | 32         | 165                  | 157                    | 40              |
|                                                  | SC1800-10-R35 | 10        | 35         |                      |                        |                 |
|                                                  | SC1800-10-R38 |           | 38         |                      |                        |                 |
|                                                  | SC1800-10-R40 |           | 40         |                      |                        |                 |