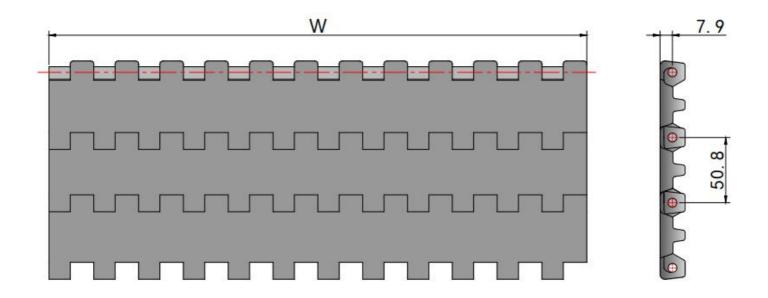

#### **MODULAR STRAIGHT BELT- 1800 FLAT TOP**

1800 SERIES FLAT TOP CHAIN 2"PITCH-50.8mm PIN MATERIAL: PBT (WHITE)

- SMOOTH SURFACE
- COMPLETE CHAIN PIECE
- FOR PROCESSED BUTCHER INDUSTRY
- FDA CERTIFICATE

| Model no.  | Width | Pitch |      | Plate thickness | Working load (max) | Weight |
|------------|-------|-------|------|-----------------|--------------------|--------|
|            | mm    | mm    | inch | mm              | Ν                  | Kg/m²  |
| FT1800-200 | 202   |       |      | 7.9             | 13000              | 7.96   |
| FT1800-300 | 303   |       |      |                 |                    |        |
| FT1800-500 | 505   | 50.8  | 2    |                 |                    |        |
| FT1800-600 | 622   |       |      |                 |                    |        |
| FT1800-800 | 807   |       |      |                 |                    |        |