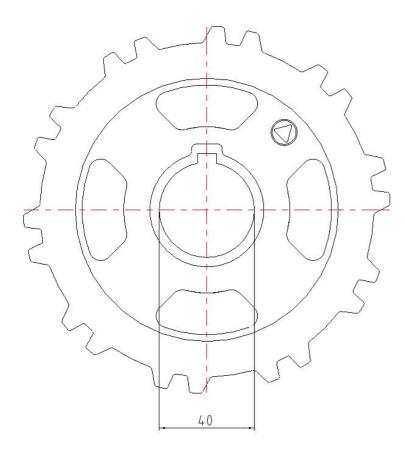

### **1800 SERIES STANDARD INJECTION SPROCKET**

| Name                                             | Model no.     | Teeth no. | Bore<br>mm | Pitch diameter<br>mm | Outside<br>diameter mm | Hub width<br>mm |
|--------------------------------------------------|---------------|-----------|------------|----------------------|------------------------|-----------------|
| 1800 series<br>standard<br>injection<br>sprocket | SC1800-10-R32 |           | 32         | 165                  | 157                    | 40              |
|                                                  | SC1800-10-R35 | 10        | 35         |                      |                        |                 |
|                                                  | SC1800-10-R38 |           | 38         |                      |                        |                 |
|                                                  | SC1800-10-R40 |           | 40         |                      |                        |                 |